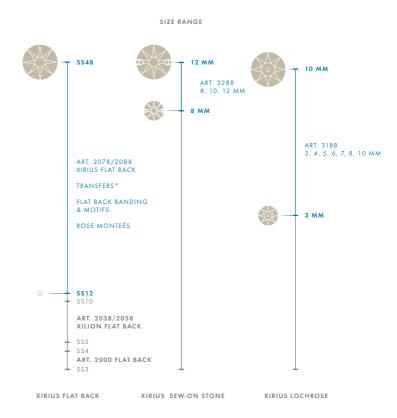

#### XIRIUS SEW-ON STONE

## Intelligent

With the addition of the **XIRIUS Sew-on Stone**, the range of classic Sew-on products has been extended to include an even more dazzling spectrum of colors and effects.

Its hole diameters are adapted to allow for the perfect fit of all commonly used threads, plus the rounded edges of the entry and exit minimize thread damage. Easily sewn on either by hand or with a standard domestic or industrial sewing machine, XIRIUS Sew-on Stone is ideal for use in a wide range of decorative applications, including fine embroidery and jewelry. The ratio of table size to base size has been expertly calculated to achieve optimum levels of brilliance and ease of application.

THE SEW-ON STONE IS AS USEFUL AS IT IS BRILLIANT.

#### XIRIUS LOCHROSE

### **Multifaceted**

The secret to XIRIUS Lochrose is the uniqueness of its multifaceted finish. Made for hand-sewn, decorative applications, XIRIUS Lochrose shines when used in traditional wear and bridalwear. It features the same functional advantages as the XIRIUS Sew-on Stone.

EACH ONE OF ITS SPARKLING FACETS MAKES THE XIRIUS LOCHROSE A SUCCESS.

Imprint: D. Swarovski Distribution GmbH, Swarovskistrasse 30, 6112 Wattens, Austria

|          | PRODUCT GROUP                 | ARTICLE NO.                                              | STONE SIZE                       |
|----------|-------------------------------|----------------------------------------------------------|----------------------------------|
|          | FLAT BACK NO HOTFIX           | 2088                                                     | SS12, 14, 16, 20, 30, 34, 40, 48 |
|          | FLAT BACK HOTFIX              | 2078                                                     | SS12, 16, 20, 30, 34, 40, 48     |
|          | SEW-ON STONE                  | 3288                                                     | 8, 10, 12 MM                     |
| <b>3</b> | LOCHROSE                      | 3188                                                     | 3, 4, 5, 6, <i>7</i> , 8, 10 MM  |
|          | TRANSFERS                     | ALL HOT FIX<br>TRANSFERS                                 | SS12, 16, 20, 30, 40, 48         |
|          | FLAT BACK BANDING<br>& MOTIFS | 55 000, 55 001<br>55 500, 55 501<br>ALL FLAT BACK MOTIFS | \$\$12, 20                       |
| • • •    | rose monteès                  | 53 100, 53 102,<br>53 103                                | SS12, 16, 30                     |