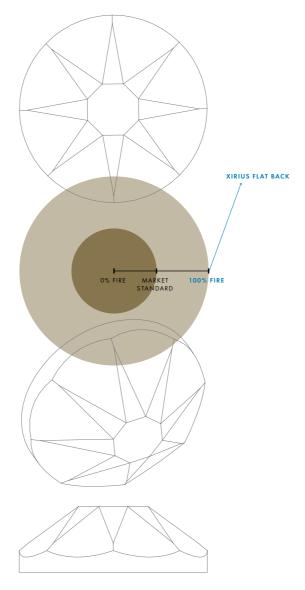

### Refined

Using advanced optical measurement and high-precision techniques, the exclusive **X-Cut technology** delivers premium gemstone-like cuts. Their unrivaled levels of radiance and clarity have been scientifically shown to surpass the market standard. The result is a myriad of light, which is reflected and refracted in the many facets and angles of the cut, creating extraordinary sparkle and shine.

The science of precision cutting and the celebration of crystal as an art form come together in the XIRIUS products, Swarovski's most brilliant crystal stones.

X-CUT TECHNOLOGY OFFERS UNCOMPROMISING PRECISION FOR 100% PERFECTION.

## Bedazzling

The exceptional sparkle and light refraction of the XIRIUS Rose cut can be demonstrated scientifically, but is also evident to the naked eye. According to Light-Point-Scintillation measurements, XIRIUS Rose shows an optimized light point distribution compared to other products.

By solving the mystery of the symbiotic relationship between light and radiance, advanced materials and cut, XIRIUS Rose unlocks record brilliance in every product.

### EXPERIENCE A NEW LEVEL OF BRILLIANCE, SCIENTIFICALLY PROVEN.

LIGHT POINT SCINTILLATION