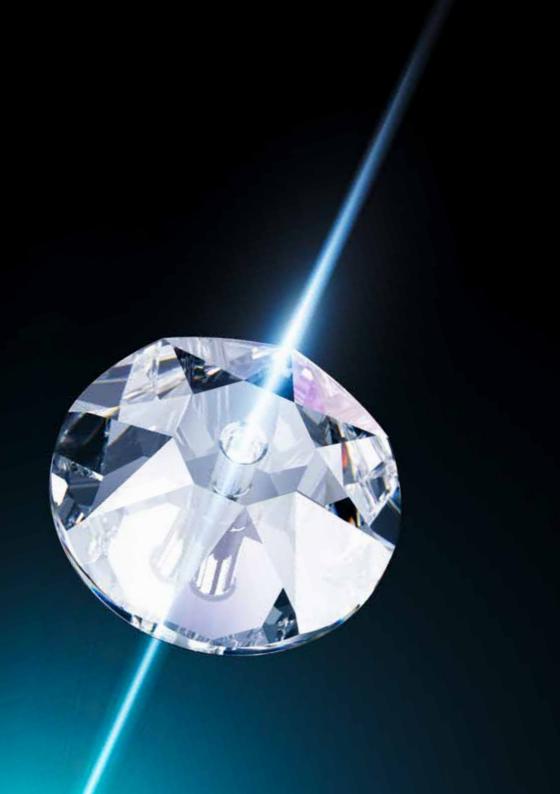

## Bedazzling

The exceptional sparkle and light refraction of the XIRIUS Rose cut can be demonstrated scientifically, but is also evident to the naked eye. According to Light-Point-Scintillation measurements, XIRIUS Rose shows an optimized light point distribution compared to other products.

By solving the mystery of the symbiotic relationship between light and radiance, advanced materials and cut, XIRIUS Rose unlocks record brilliance in every product.

### EXPERIENCE A NEW LEVEL OF BRILLIANCE, SCIENTIFICALLY PROVEN.

LIGHT POINT SCINTILLATION