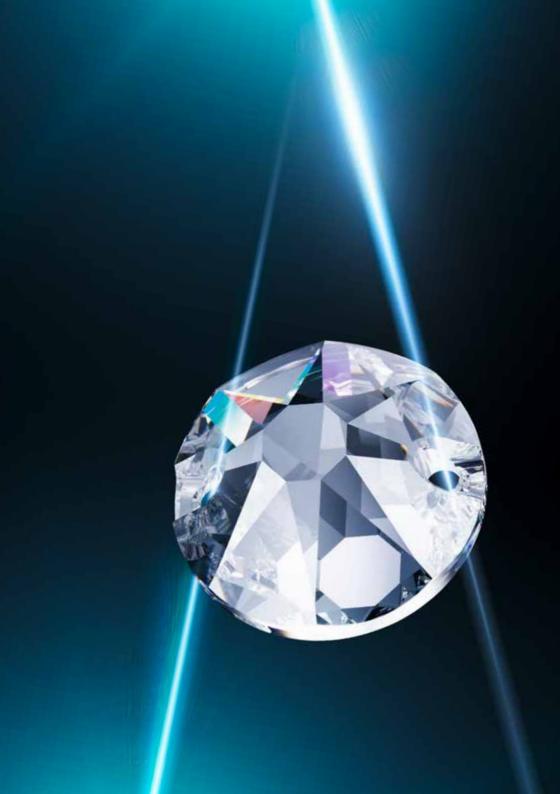

## Revolutionary

Representing a major leap forward in its tradition of innovation, XIRIUS is Swarovski's most brilliant crystal yet. Improving on the success of the revolutionary chaton cut, the XIRIUS range has now been expanded to include Flat Back Hotfix and No Hotfix, Sew-on Stone, Lochrose, and Forward Integrated Elements, using the XIRIUS Rose cut. XIRIUS was named after Sirius, the brightest star in the galaxy – a sparkling vision reflected in each new product. The beautifully intricate star cut, rich color, and enhanced foiling come together to produce unrivaled brilliance and an exceptionally durable new generation of crystal.

The science of precision cutting and the celebration of crystal as an art form come together in the XIRIUS products, Swarovski's most brilliant crystal stones.

X-CUT TECHNOLOGY OFFERS UNCOMPROMISING PRECISION FOR 100% PERFECTION.