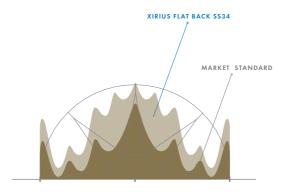

## Bedazzling

The exceptional sparkle and light refraction of the XIRIUS Rose cut can be demonstrated scientifically, but is also evident to the naked eye. According to Light-Point-Scintillation measurements, XIRIUS Rose shows an optimized light point distribution compared to other products.

By solving the mystery of the symbiotic relationship between light and radiance, advanced materials and cut, XIRIUS Rose unlocks record brilliance in every product.

### EXPERIENCE A NEW LEVEL OF BRILLIANCE, SCIENTIFICALLY PROVEN.

LIGHT POINT SCINTILLATION