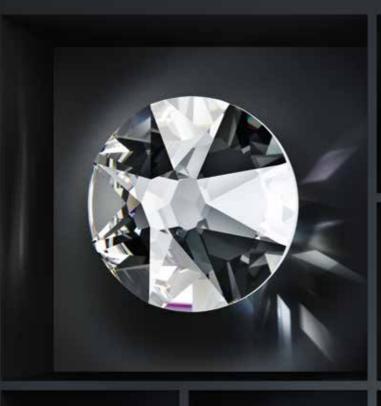

## Revolutionary

Representing a major leap forward in its tradition of innovation, XIRIUS is Swarovski's most brilliant crystal yet. Improving on the success of the revolutionary chaton cut, the XIRIUS range has now been expanded to include Flat Back Hotfix and No Hotfix, Sew-on Stone, Lochrose, and Forward Integrated Elements, using the XIRIUS Rose cut. XIRIUS was named after Sirius, the brightest star in the galaxy – a sparkling vision reflected in each new product. The beautifully intricate star cut, rich color, and enhanced foiling come together to produce unrivaled brilliance and an exceptionally durable new generation of crystal.

THE XIRIUS FAMILY TAKES
CRYSTAL ONE STEP CLOSER TO THE DIAMOND.

CELESTIAL-INSPIRED XIRIUS CUT

## Handpicked

Using the most innovative and unique multilayer cut in the market, Swarovski has created the celestial-inspired XIRIUS cut.

Fromover 10,000 photometric simulation cuts, thirteen were chosen to be evaluated by Swarovski experts. Three were considered fit for a subsequent market survey, which elected the XIRIUS design as a sparkling new addition.

FROM 10,000 CANDIDATES WE CHOSE ONE STAR.